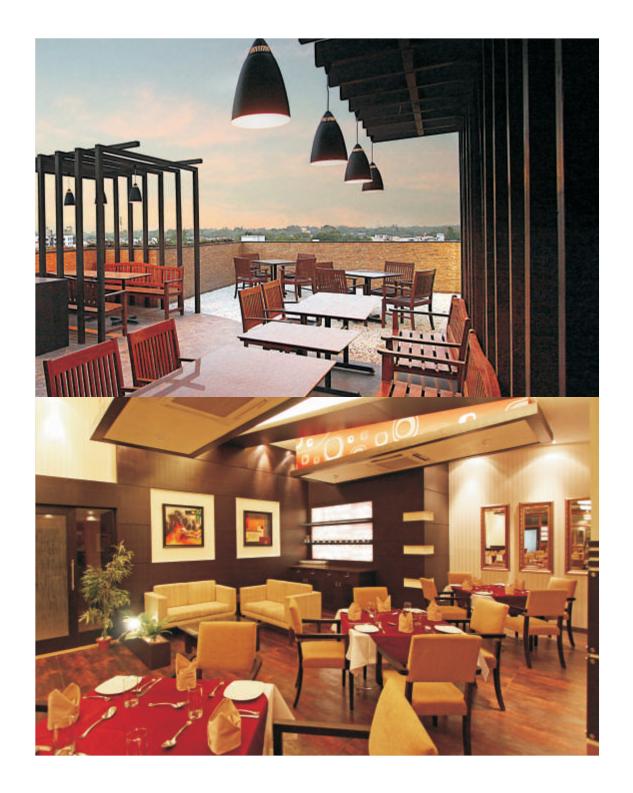

## restaurant

Status Restaurant is a fine blend of royalty and modernity. The wooden mesh work, ambient lighting, royal wall textures and delectable gourmet create an ultimate experience for the discerning diners. The wide range of multi cuisine signature recipes adds to the pleasure of dining. The restaurant is ideal for 100 covers.

# bar

Cheers bar is considered to be the most soothing and vibrant place to hangout with friends in Mathura, it serves variety of high standard Indian & Foreign liquors and cocktails. The bar plays electro jazz music and offers a wide selection of cuisines from the counterpart restaurants.

## roof top lounge

The Al-Fresco lounge where over 100 guests can have fun with the stars for company. The only place in the city to enjoy a hookah accompanied with drinks and snacks along with the thump of music. The Hotel takes care of all the arrangements like seating styles, conferences, services and equipments.