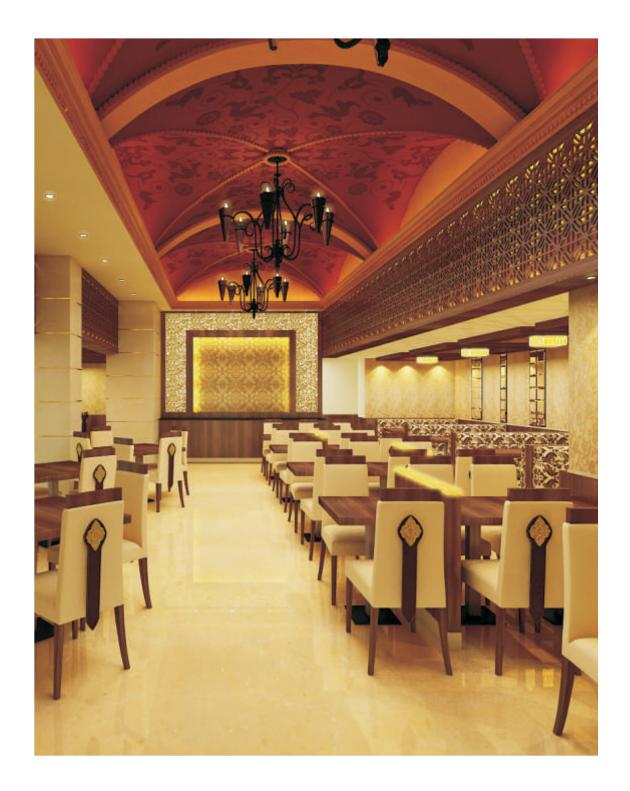

## restaurant

Status Restaurant is a fine blend of royalty and modernity. The wooden mesh work, ambient lighting, royal wall textures and delectable gourmet create an ultimate experience for the discerning diners. The wide range of multi cuisine signature recipes adds to the pleasure of dining. The restaurant is ideal for 100 covers.

Lunch : 1200 hrs. - 1500 hrs.

Dinner : 1900 hrs. - 2300 hrs.