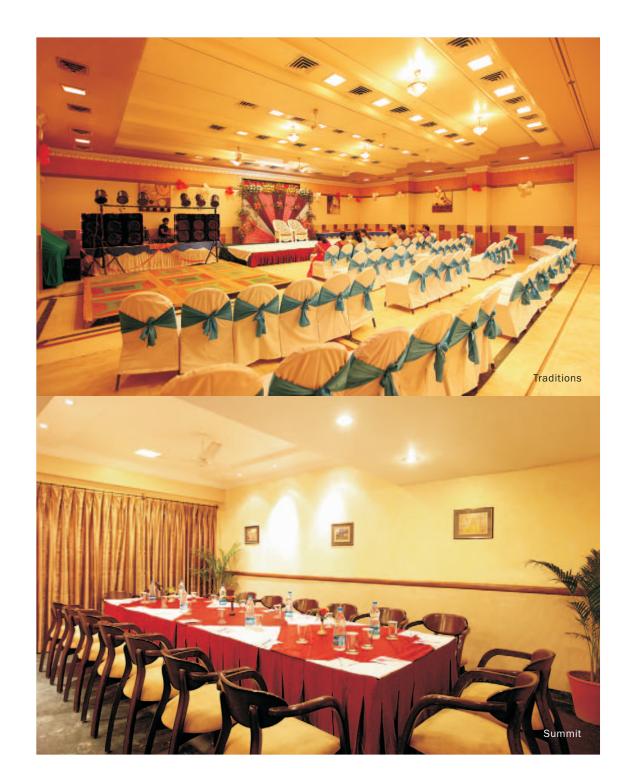

#### traditions

The beautifully decorated Traditions come with excellent banqueting facilities for a warm & caring ambience for its distinguished guests. It is an ideal place for splendid events like weddings, AGM's, product launches and other similar gatherings.

#### summit

The hall is ideal for private parties, kitty parties, small gatherings, conferences, meetings and can accommodate 30 to 40 persons at a time.