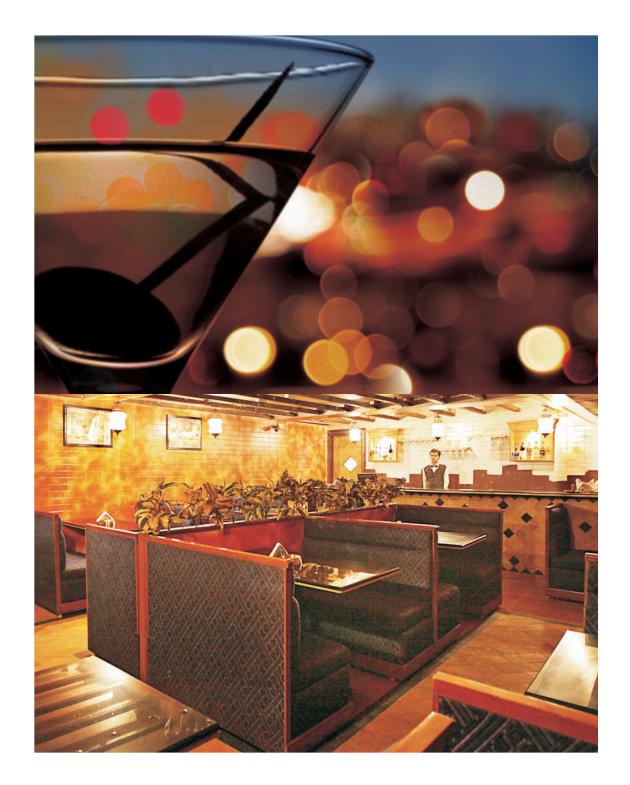

## restaurant

Status Restaurant is a fine blend of royalty and modernity. The wooden mesh work, ambient lighting, royal wall textures and delectable gourmet create an ultimate experience for the discerning diners. The wide range of multi cuisine signature recipes adds to the pleasure of dining. The restaurant is ideal for 100 covers.

# bar

Cheers bar is considered to be the most soothing and vibrant place to hangout with friends in Mathura, it serves variety of high standard Indian & Foreign liquors and cocktails. The bar plays electro jazz music and offers a wide selection of cuisines from the counterpart restaurants.