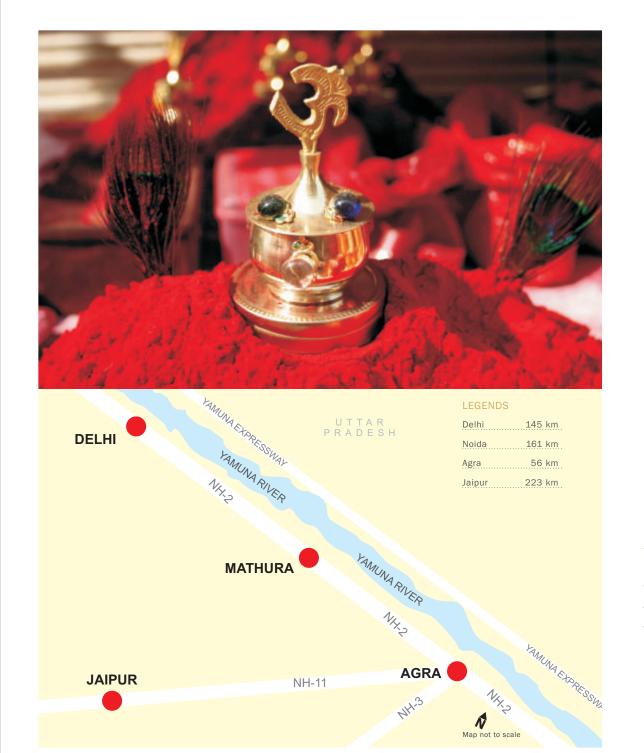

MATHURA

## mathura

The land that echos with the call of 'Bolo Radhe Radhe' rendered by the priests, devotees, shopkeepers, workers, wherever you turn your ear to is Mathura- Shri Krishna janam bhoomi. During the ancient period, Mathura was an economic hub. One of the major contributors in the economy of Uttar Pradesh are Mathura Industries. Mathura Refinery located in the city is one of the biggest oil refineries of Asia. Mathura also is a big centre for production of cotton materials.